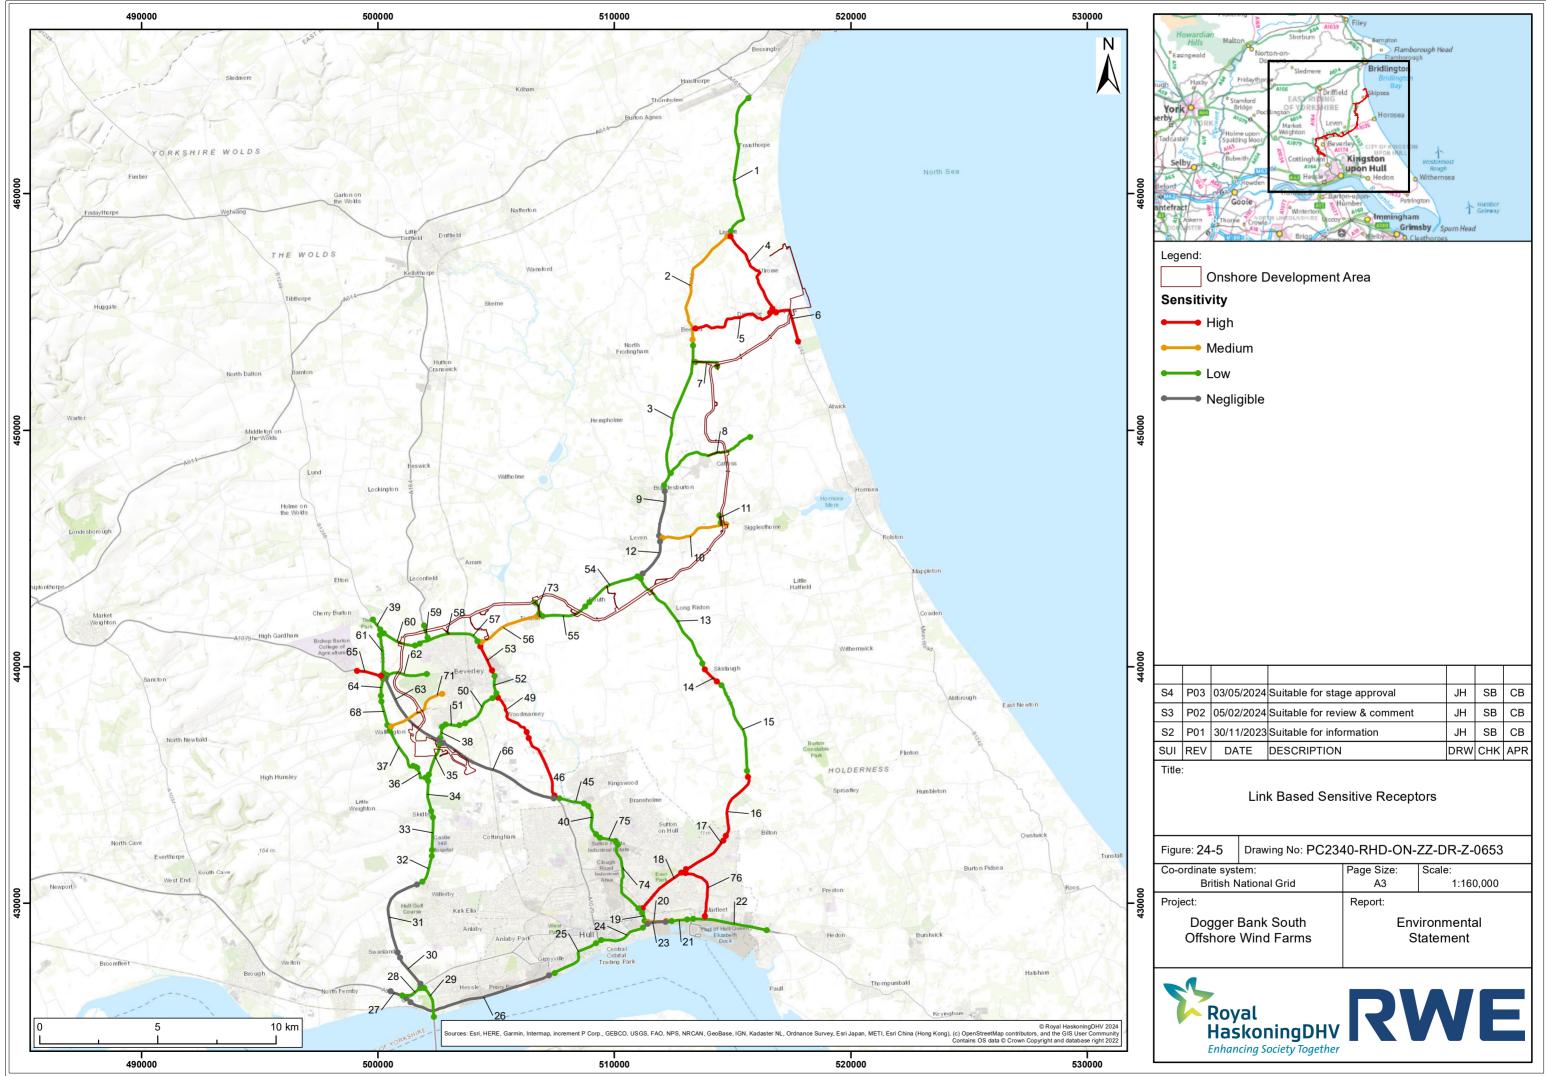

| P03 | 03/05/2024 | Suitable for stage approval   | JH  | SB  | СВ  |
|-----|------------|-------------------------------|-----|-----|-----|
| P02 | 05/02/2024 | Suitable for review & comment | JH  | SB  | СВ  |
| P01 | 30/11/2023 | Suitable for information      | JH  | SB  | СВ  |
| REV | DATE       | DESCRIPTION                   | DRW | СНК | APR |

| ure: 24-5                                | Drawing No: PC2340-RHD-ON-ZZ-DR-Z-0653   |                            |           |  |
|------------------------------------------|------------------------------------------|----------------------------|-----------|--|
| ordinate system:                         |                                          | Page Size:                 | Scale:    |  |
| British National Grid                    |                                          | A3                         | 1:160,000 |  |
| ject:                                    |                                          | Report:                    |           |  |
| Dogger Bank South<br>Offshore Wind Farms |                                          | Environmental<br>Statement |           |  |
|                                          | al<br>KoningDHV<br>cing Society Together | RI                         | NE        |  |