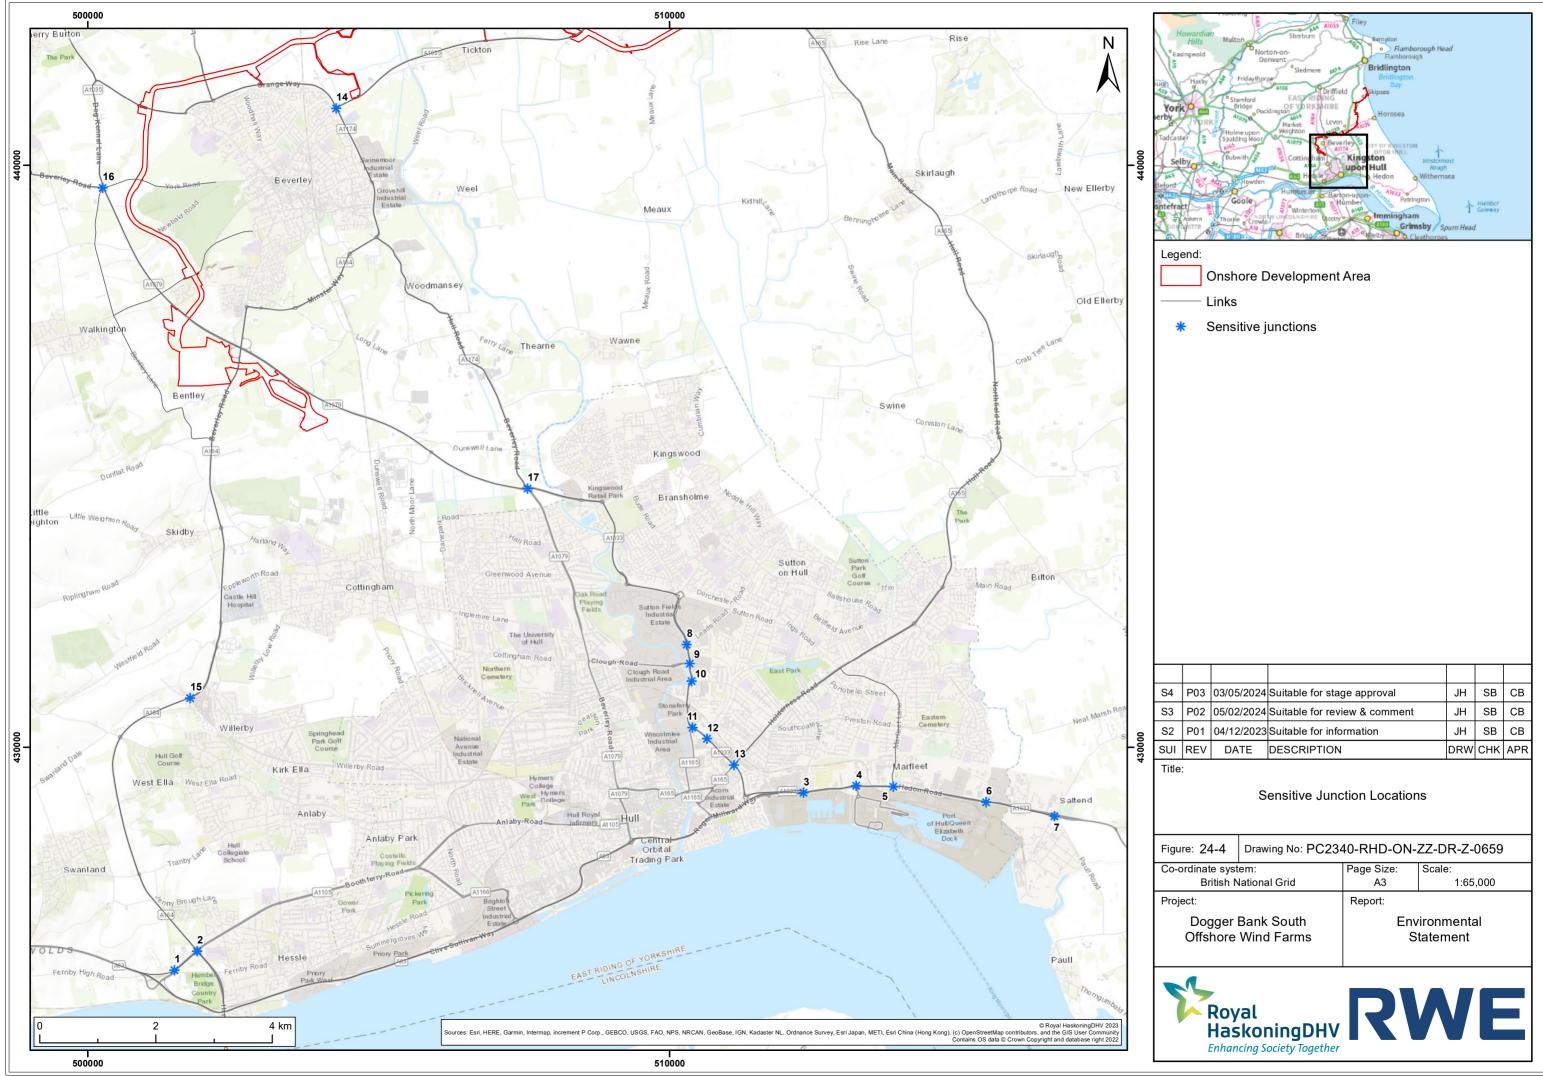

| P03 | 03/05/2024 | Suitable for stage approval   | JH  | SB  | СВ  |
|-----|------------|-------------------------------|-----|-----|-----|
| P02 | 05/02/2024 | Suitable for review & comment | JH  | SB  | СВ  |
| P01 | 04/12/2023 | Suitable for information      | JH  | SB  | СВ  |
| REV | DATE       | DESCRIPTION                   | DRW | СНК | APR |

| ure: 24-4             | Drawing No: PC2340-RHD-ON-ZZ-DR-Z-0659 |               |          |  |
|-----------------------|----------------------------------------|---------------|----------|--|
| ordinate syst         | em:                                    | Page Size:    | Scale:   |  |
| British National Grid |                                        | A3            | 1:65,000 |  |
| ject:                 |                                        | Report:       |          |  |
| Dogger Bank South     |                                        | Environmental |          |  |
| Offshore Wind Farms   |                                        | Statement     |          |  |
|                       |                                        |               |          |  |
|                       |                                        |               |          |  |
|                       |                                        |               |          |  |
| 🜔 Roy                 | al                                     |               |          |  |
| Has                   | koningDHV                              |               |          |  |
| Enhan                 | cing Society Together                  |               |          |  |