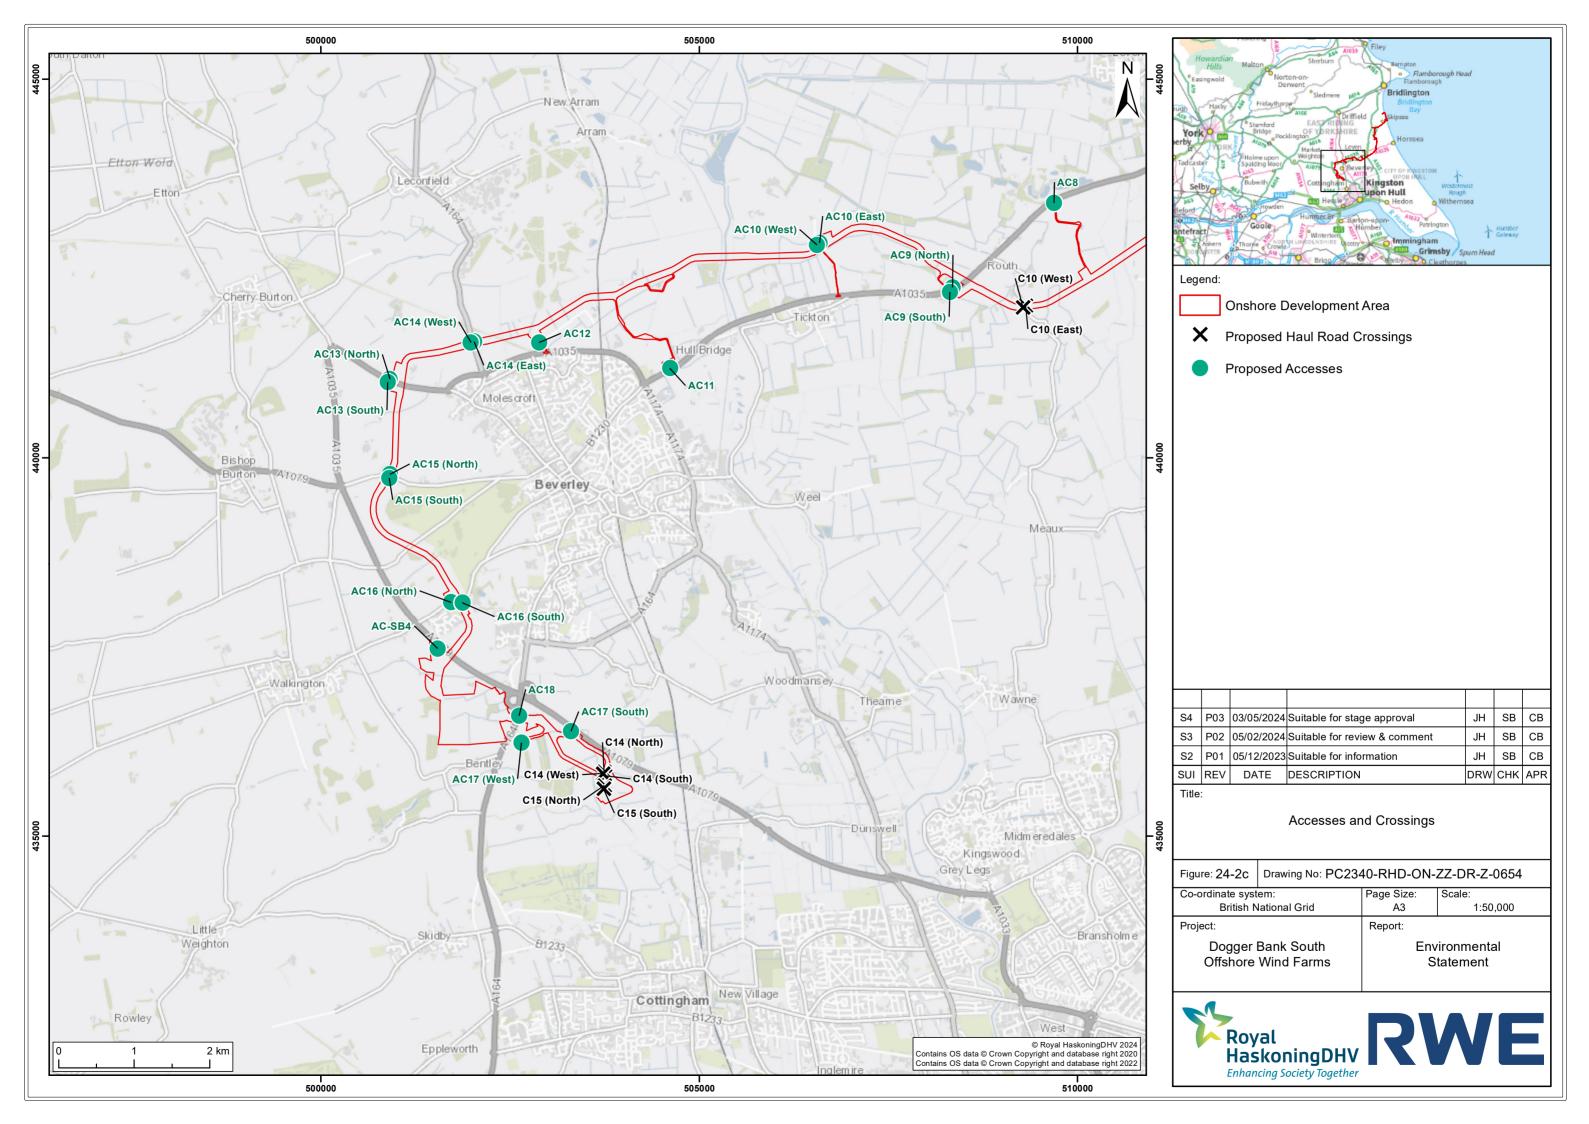

| P03 | 03/05/2024 | Suitable for stage approval   | JH  | SB  | СВ  |
|-----|------------|-------------------------------|-----|-----|-----|
| P02 | 05/02/2024 | Suitable for review & comment | JH  | SB  | СВ  |
| P01 | 04/12/2023 | Suitable for information      | SB  | СВ  | ST  |
| REV | DATE       | DESCRIPTION                   | DRW | СНК | APR |