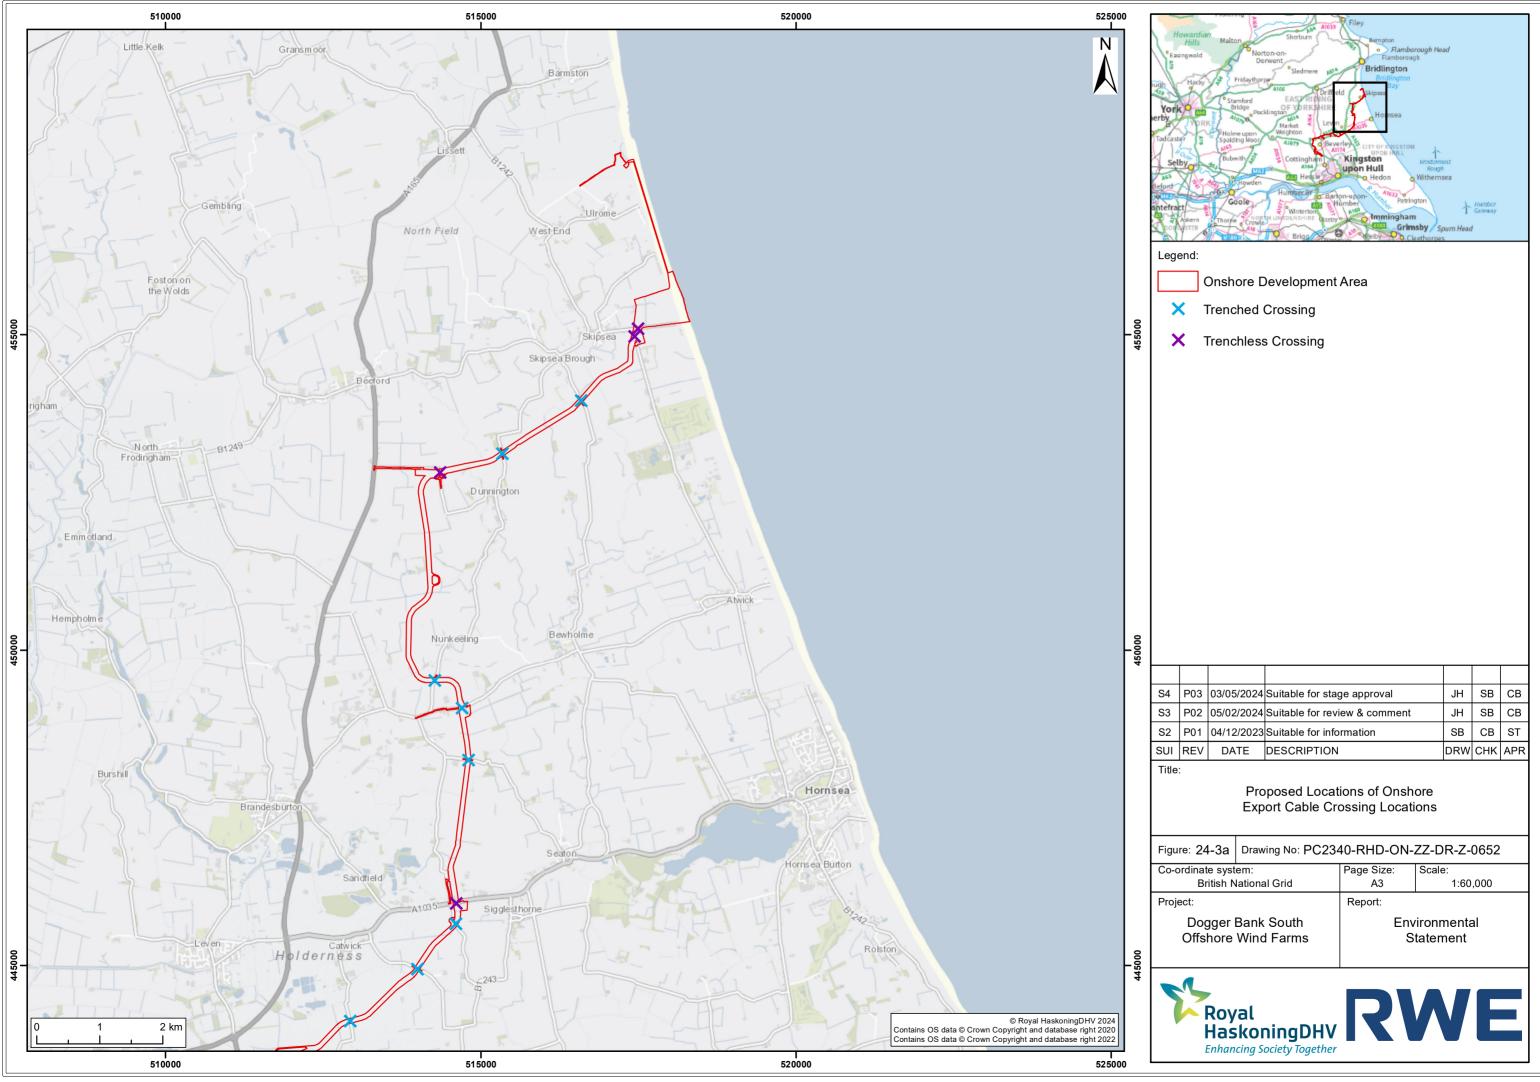

| P03 | 03/05/2024 | Suitable for stage approval   | JH  | SB  | СВ  |
|-----|------------|-------------------------------|-----|-----|-----|
| P02 | 05/02/2024 | Suitable for review & comment | JH  | SB  | СВ  |
| P01 | 04/12/2023 | Suitable for information      | SB  | СВ  | ST  |
| REV | DATE       | DESCRIPTION                   | DRW | СНК | APR |

| ure: 24-3a Drawing No: PC234              | 40-RHD-ON-                 | ZZ-DR-Z-0652       |  |
|-------------------------------------------|----------------------------|--------------------|--|
| ordinate system:<br>British National Grid | Page Size:<br>A3           | Scale:<br>1:60,000 |  |
| ject:                                     | Report:                    |                    |  |
| Dogger Bank South<br>Offshore Wind Farms  | Environmental<br>Statement |                    |  |
| Royal                                     | R1                         | NE                 |  |