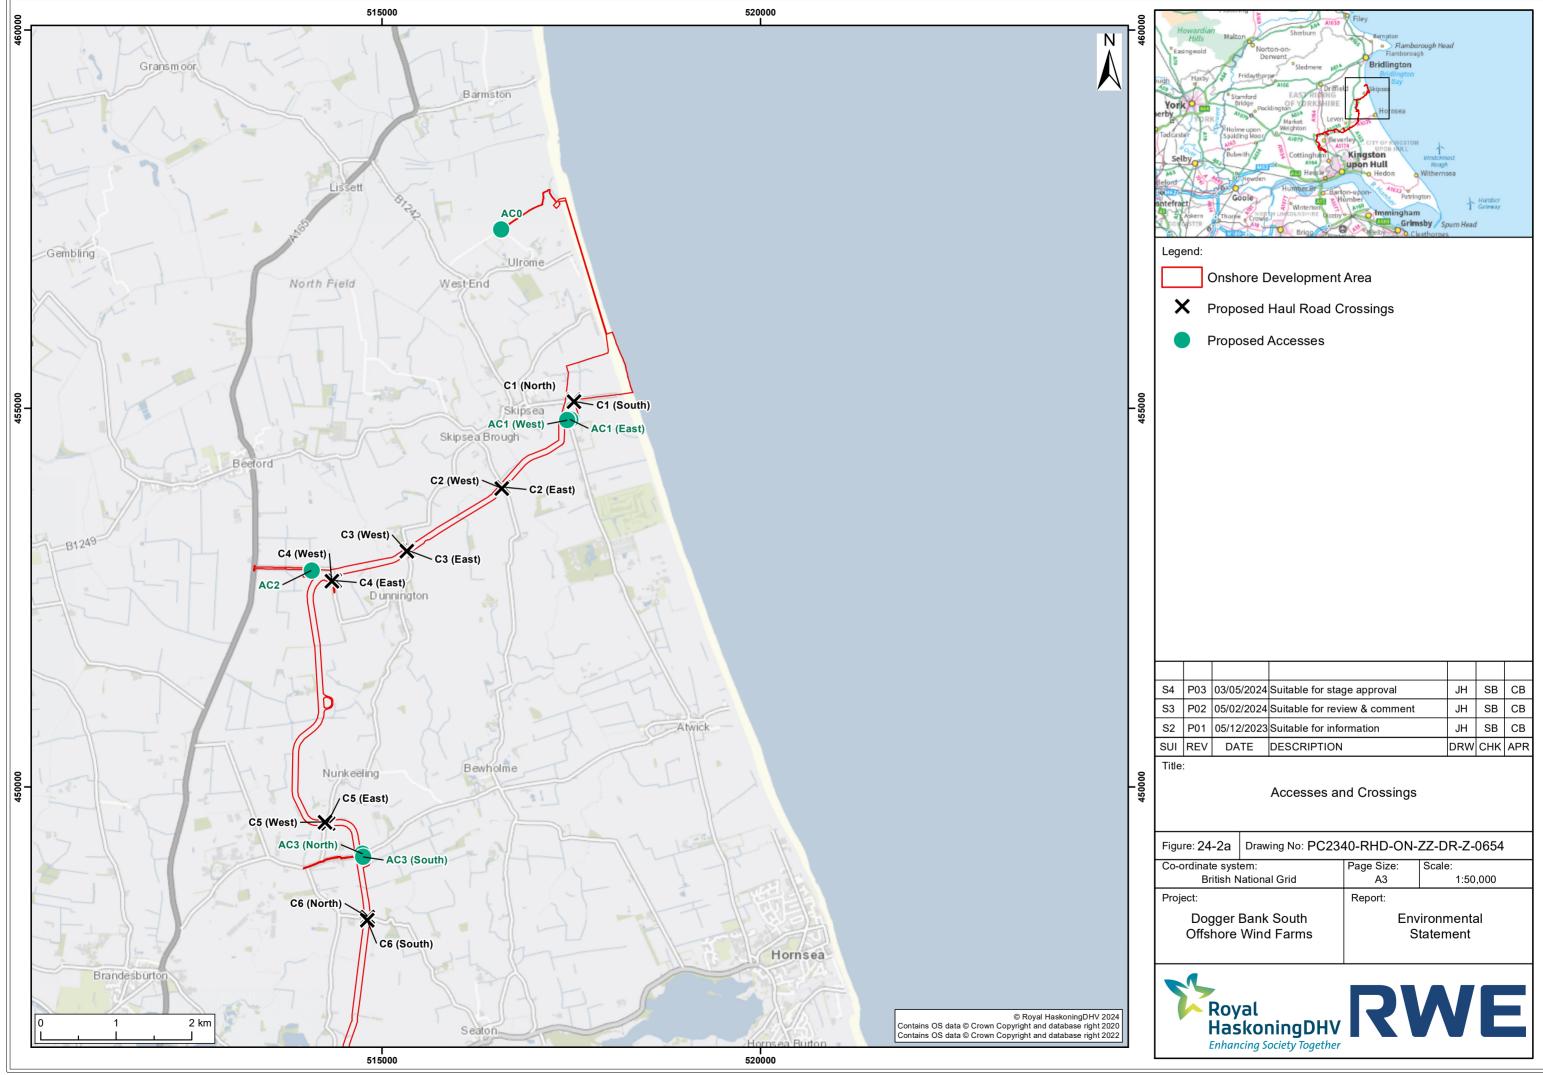

| P03 | 03/05/2024 | Suitable for stage approval   | JH  | SB  | СВ  |
|-----|------------|-------------------------------|-----|-----|-----|
| P02 | 05/02/2024 | Suitable for review & comment | JH  | SB  | СВ  |
| P01 | 05/12/2023 | Suitable for information      | JH  | SB  | СВ  |
| REV | DATE       | DESCRIPTION                   | DRW | СНК | APR |

| ure: <b>24-2a</b> | Drawing No: PC234                         | 40-RHD-ON-                 | ZZ-DR-Z-0654 |  |
|-------------------|-------------------------------------------|----------------------------|--------------|--|
| ordinate syst     | em:                                       | Page Size:                 | Scale:       |  |
| British N         | lational Grid                             | A3                         | 1:50,000     |  |
| ject:             |                                           | Report:                    |              |  |
|                   | Bank South<br>Wind Farms                  | Environmental<br>Statement |              |  |
|                   | ral<br>KoningDHV<br>cing Society Together | R1                         | NE           |  |