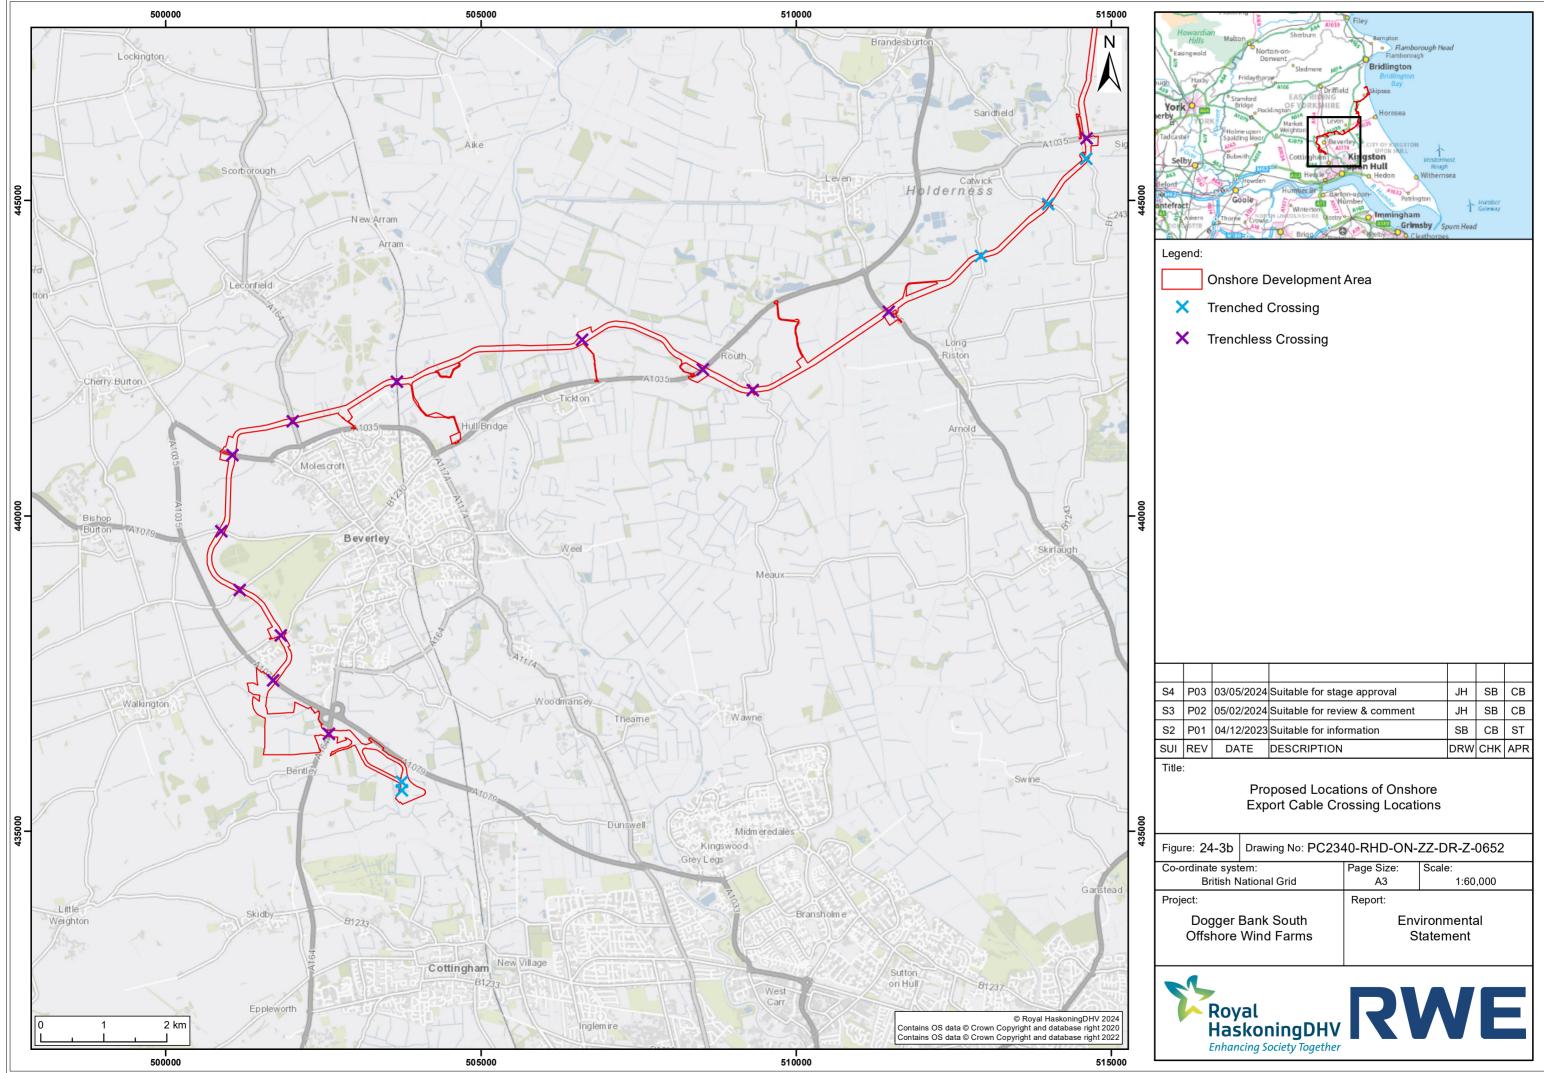

| P03 | 03/05/2024 | Suitable for stage approval   | JH  | SB  | СВ  |
|-----|------------|-------------------------------|-----|-----|-----|
| P02 | 05/02/2024 | Suitable for review & comment | JH  | SB  | СВ  |
| P01 | 04/12/2023 | Suitable for information      | SB  | СВ  | ST  |
| REV | DATE       | DESCRIPTION                   | DRW | СНК | APR |

| ure: 24-3b     | Drawing No: PC234        | 10-RHD-ON-                 | ZZ-DR-Z-0652 |  |
|----------------|--------------------------|----------------------------|--------------|--|
| ordinate syste | em:                      | Page Size:                 | Scale:       |  |
| British Na     | ational Grid             | A3                         | 1:60,000     |  |
| ject:          |                          | Report:                    |              |  |
|                | 3ank South<br>Wind Farms | Environmental<br>Statement |              |  |
| Roya           | al<br>kopingDHV          | R1                         | NE           |  |