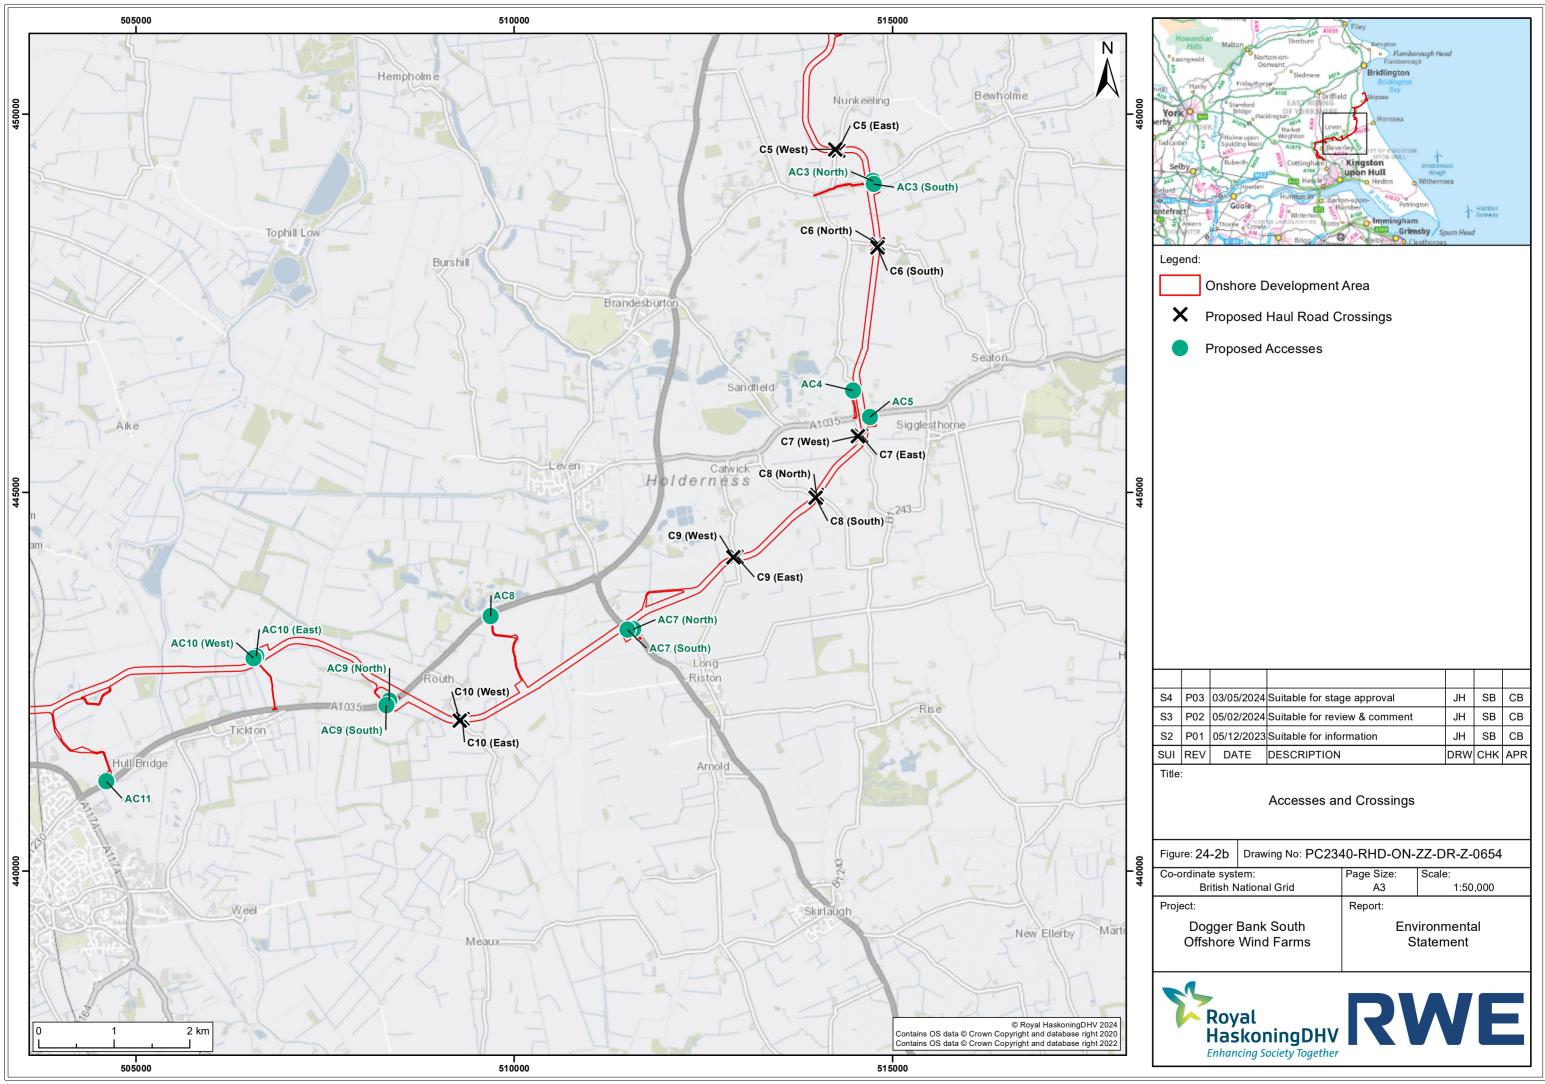

| P03 | 03/05/2024 | Suitable for stage approval   | JH  | SB  | СВ  |
|-----|------------|-------------------------------|-----|-----|-----|
| P02 | 05/02/2024 | Suitable for review & comment | JH  | SB  | СВ  |
| P01 | 05/12/2023 | Suitable for information      | JH  | SB  | СВ  |
| REV | DATE       | DESCRIPTION                   | DRW | СНК | APR |

| ure: 24-2b    | Drawing No: PC234                        | 40-RHD-ON-                 | ZZ-DR-Z-0654 |  |
|---------------|------------------------------------------|----------------------------|--------------|--|
| ordinate syst | em:                                      | Page Size:                 | Scale:       |  |
| British N     | lational Grid                            | A3                         | 1:50,000     |  |
| ject:         |                                          | Report:                    |              |  |
|               | Bank South<br>Wind Farms                 | Environmental<br>Statement |              |  |
| UISIDIE       | WING FAILIS                              | 5                          | latement     |  |
|               | al<br>KoningDHV<br>cing Society Together | RI                         | NE           |  |